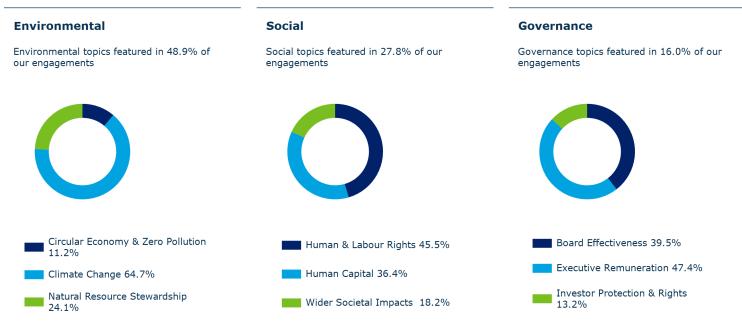

# **Engagement by Meta theme**

We engaged with 69 companies held in the Fife Council Pension Fund portfolio on a range of 237 environmental, social and governance issues and objectives

# **Fife Council Pension Fund**

## **Engagement by region**

We engaged with 69 companies held in the Fife Council Pension Fund portfolio on a range of 237 environmental, social and governance issues and objectives