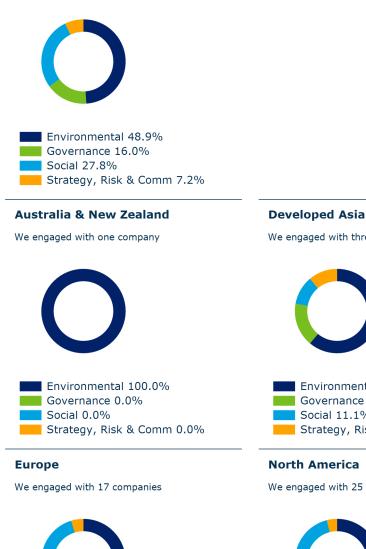

## **Engagement by region**

We engaged with 69 companies held in the Fife Council Pension Fund portfolio on a range of 237 environmental, social and governance issues and objectives

#### Global

We engaged with 69 companies

We engaged with three companies

Environmental 61.1% Governance 16.7% Social 11.1% Strategy, Risk & Comm 11.1%